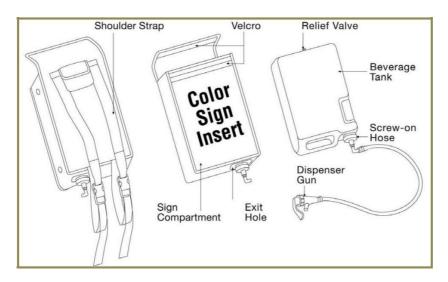

### B) What is included

Each Mini Pak Backpack Drink Dispenser (item #M2001) comes with the following:

- Insulated Backpack cover with padded shoulder straps
- 1.3-gallon (5 liters) plastic beverage tank with vent valve
- Sign Compartment
- · Dispensing hose/gun

### C) Accessories

Ref. # 2110 Spare Beverage Tank (5 liter)

Minimize downtime by pre-filling spare tanks.