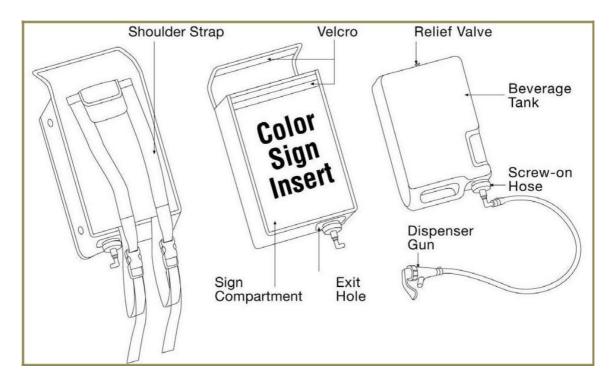

### B) What is included

Each Mini Pak Backpack Drink Dispenser (item #M2001) comes with the following:

- Insulated Backpack cover with padded shoulder straps
- 1.3-gallon (5 liters) plastic beverage tank with vent valve
- Sign Compartment
- · Dispensing hose/gun

### D) Loading the Equipment

| STEPS | Photos         | HOW TO DO:                                                                                                        |
|-------|----------------|-------------------------------------------------------------------------------------------------------------------|
| 1.    | Air Vent Valve | Push air vent valve on bottom of beverage tank IN with thumb or index finger.  Fill tank with beverage of choice. |
| 2.    |                | Slide beverage tank up and into the backpack.                                                                     |
| 3.    | M              | Attach dispenser hose to beverage tank through hole in bottom of backpack.                                        |
| 4.    |                | Turn backpack upside down and pull air vent valve <b>OUT</b> to allow for gravity flow.                           |