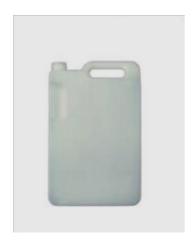

### B) What is included

Each Mini Pak Backpack Drink Dispenser (item #M2001) comes with the following:

- Insulated Backpack cover with padded shoulder straps
- 1.3-gallon (5 liters) plastic beverage tank with vent valve
- Sign Compartment
- · Dispensing hose/gun

### C) Accessories

Ref. # 2110 Spare Beverage Tank (5 liter)

Minimize downtime by pre-filling spare tanks.